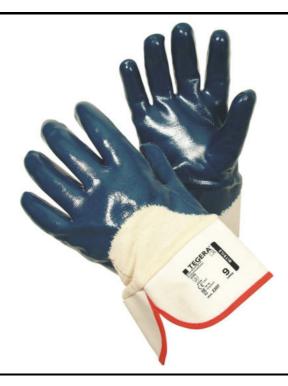

# TEGERA® 2207

Learn more

Synthetic glove, nitrile, 3/4 dipped, smooth finish, Cat. II, oil and grease resistant, for allround work

### **SPECIFICATION**

TYPE All-round work gloves, Heat protection gloves

**CATEGORY** Cat. II

**LINING MATERIAL** Cotton

**LENGTH** 240-280 mm

**GRIP DESIGN** Smooth finish

**COLOUR** Blue, Beige

PAIRS PER: BUNDLE/CARTON 12/72

**DISPLAY TYPE** Bulk pack

**DIPPING** 3/4 dipped

**DIPPING MATERIAL** Nitrile

**CUFF MATERIAL** Textile

**INNER MATERIAL SPECIFICATION** Cotton

**OUTER MATERIAL SPECIFICATION** Nitrile

i Information/UIS

FN ISO 21420:2020