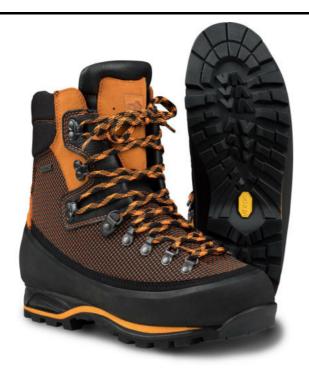

## WHEN WORKING WITH CHAINSAW

A trekking style, robust protective (level 2) boot for chainsaw work, with GORE-TEX for 100% waterproofness and Vibram <sup>®</sup> nitrile outsole for secure grip even in wet and slippery conditions. Upper material in nubuck, soft nappa leather and technical textile creates a sporty trekking look. Equipped with steel toe cap and soft textile nail penetration insert.

**OUTSOLE MATERIAL** Nitrile rubber outsole

**FASTENING** Laces

**COLOUR** Black, Orange