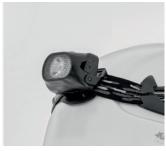

### **Helmet light**

- Attached with a strap to special mounting points on the helmet
- Inclination and brightness individually adjustable
- Operates with single-use or rechargeable battery