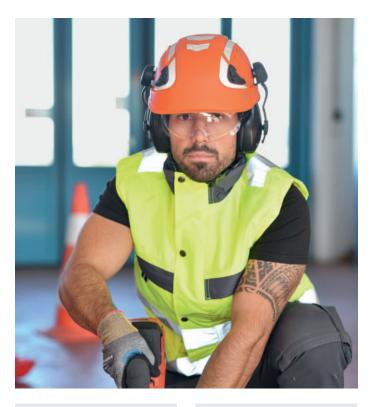

# ARTITOP® SH700

Modern design, comfort and unsurpassed safety combined in one helmet.

### ARTITOP® SH700

With its modern, matt design, this innovative helmet combines great style with the highest level of safety. Wearing comfort without compromise, thanks to excellent ventilation and a strong 6-point cradle attachment. Integrated safety eyewear ensures a clear view in every situation. The durable accessory components of the ARTITOP® SH700 helmet are easily replaced and were especially developed to withstand the demands of the construction, forestry and chemical industries.

Lightweight 410 g

Fitted with integrated safety eyewear

Hinged ROTO – ratchet wheel system for individual head adjustment. Suitable for sizes 53 cm to 64 cm

Integrated mounting points for helmet light

11 ventilation slots

Integrated attachment slots for 30 mm Euroslot mount (e.g. for ear muffs)

4-point chin strap, optimised with lateral adjustment system

Replaceable forehead sweatband

EN 397

- Helmets are tested in accordance with CE EN 397
- Lenses are tested in accordance with EN 166 F, optical class 1 and provide 100% UV protection up to 400nm

Internal fittings: 6-point cradle attachment, wearing comfort, optimum balance, safety and good ventilation