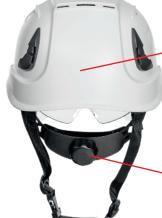

Lightweight 410 g

Fitted with integrated safety eyewear

Hinged ROTO – ratchet wheel system for individual head adjustment. Suitable for sizes 53 cm to 64 cm

Integrated mounting points for helmet light

11 ventilation slots

Integrated attachment slots for 30 mm Euroslot mount (e.g. for ear muffs)

4-point chin strap, optimised with lateral adjustment system

Replaceable forehead sweatband

EN 397

- Helmets are tested in accordance with CE EN 397
- Lenses are tested in accordance with EN 166 F, optical class 1 and provide 100% UV protection up to 400nm

Internal fittings: 6-point cradle attachment, wearing comfort, optimum balance, safety and good ventilation