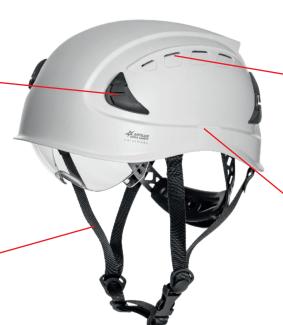

- ✓ Individual branding Helmets with your company logo available on request
- **⊘** Available colours
  - White
  - Yellow
  - Orange
  - Customised colours on request

External shell made from high-strength ABS

Lightweight 410 g

Fitted with integrated safety eyewear

Hinged ROTO – ratchet wheel system for individual head adjustment. Suitable for sizes 53 cm to 64 cm

Integrated mounting points for helmet light

11 ventilation slots

Integrated attachment slots for 30 mm Euroslot mount (e.g. for ear muffs)

4-point chin strap, optimised with lateral adjustment system

Replaceable forehead sweatband

EN 397

- Helmets are tested in accordance with CE EN 397
- Lenses are tested in accordance with EN 166 F, optical class 1 and provide 100% UV protection up to 400nm