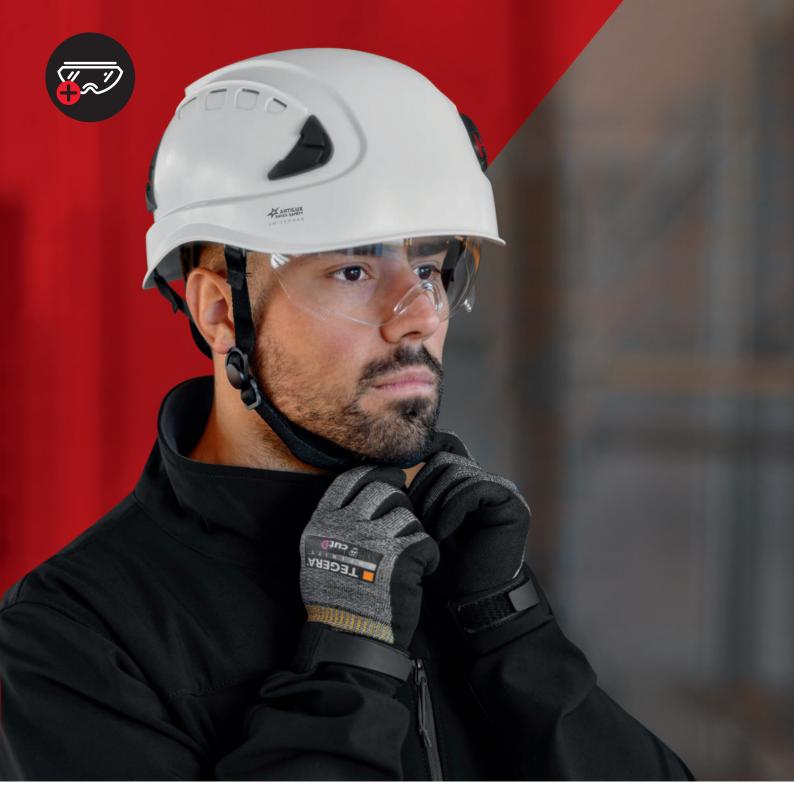

### ARTITOP® SH700

With its modern, matt design, this innovative helmet combines great style with the highest level of safety. Wearing comfort without compromise, thanks to excellent ventilation and a strong 6-point cradle attachment. Integrated safety eyewear ensures a clear view in every situation. The durable accessory components of the ARTITOP® SH700 helmet are easily replaced and were especially developed to withstand the demands of the construction, forestry and chemical industries.

Lightweight 410 g

Fitted with integrated safety eyewear

Hinged ROTO – ratchet wheel system for individual head adjustment. Suitable for sizes 53 cm to 64 cm

Integrated mounting points for helmet light

11 ventilation slots

Integrated attachment slots for 30 mm Euroslot mount (e.g. for ear muffs)

4-point chin strap, optimised with lateral adjustment system

Replaceable forehead sweatband

EN 397

- Helmets are tested in accordance with CE EN 397
- Lenses are tested in accordance with EN 166 F, optical class 1 and provide 100% UV protection up to 400nm

Internal fittings: 6-point cradle attachment, wearing comfort, optimum balance, safety and good ventilation