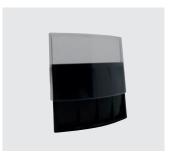

### **Helmet light**

- Attached with a strap to special mounting points on the helmet
- Inclination and brightness individually adjustable
- Operates with single-use or rechargeable battery