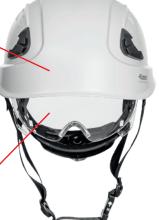

Lightweight 410 g

Fitted with integrated safety eyewear

Hinged ROTO – ratchet wheel system for individual head adjustment. Suitable for sizes 53 cm to 64 cm

Integrated mounting points for helmet light

11 ventilation slots

Integrated attachment slots for 30 mm Euroslot mount (e.g. for ear muffs)

4-point chin strap, optimised with lateral adjustment system

Replaceable forehead sweatband

EN 397

- Helmets are tested in accordance with CE EN 397
- Lenses are tested in accordance with EN 166 F, optical class 1 and provide 100% UV protection up to 400nm

Internal fittings: 6-point cradle attachment, wearing comfort, optimum balance, safety and good ventilation