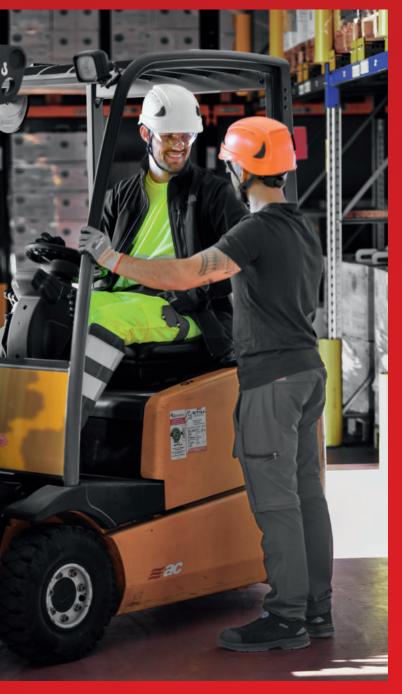

# ARTITOP® SH700

Modern design, comfort and unsurpassed safety combined in one helmet.

### ARTITOP® SH700

With its modern, matt design, this innovative helmet combines great style with the highest level of safety. Wearing comfort without compromise, thanks to excellent ventilation and a strong 6-point cradle attachment. Integrated safety eyewear ensures a clear view in every situation. The durable accessory components of the ARTITOP® SH700 helmet are easily replaced and were especially developed to withstand the demands of the construction, forestry and chemical industries.