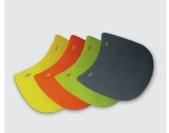

### Neck protection

- Water and oil repellent
- UV protection
- Compatible with Artilux ear muffs
- Available colours:
  - OrangeYellow
  - Hi-Viz yellow
  - Anthracite