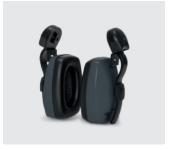

### Ear muffs

- For helmet attachment
- SNR: 24dB
- Available colours:
  - Anthracite
  - Black
- Orange
- Yellow
- Customised colours on request