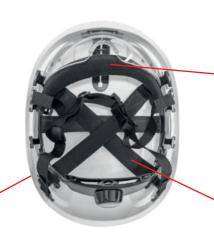

Internal fittings: 6-point cradle attachment, wearing comfort, optimum balance, safety and good ventilation